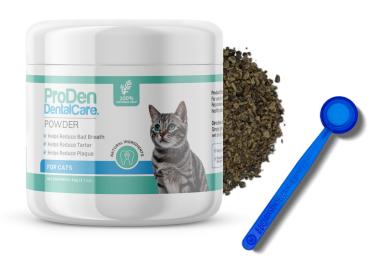

# ProDen DentalCare

Powder for Cats (60g)

- ✓ Helps Reduce Tartar
- ✓ Helps Reduce Plaque

Powered by:

PlaqueOff°

## **POWDER**

ProDen DentalCare® Powder helps with feline oral hygiene, dissolving existing tartar and preventing new build-up of dental plaque and tartar.