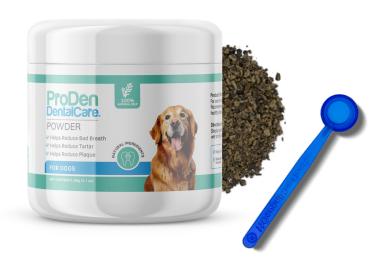

# ProDen DentalCare®

Powder for Dogs (60g)

- ✓ Helps Reduce Bad Breath

Powered by:

PlaqueOff®

## **POWDER**

ProDen DentalCare® Powder helps with canine oral hygiene, dissolving existing tartar and preventing new build-up of dental plaque and tartar.

**FOR DOGS** 

For more information: Toll Free: 877-498-2002 E-mail: info@stratfordrx.com