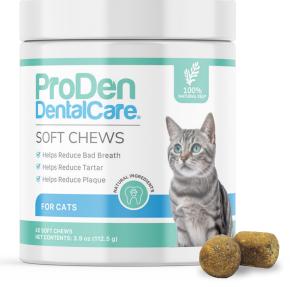

# **ProDen** DentalCare.

Soft Chews for Cats (45g)

- ✓ Helps Reduce Bad Breath
- ✓ Helps Reduce Tartar
- ✓ Helps Reduce Plaque

## SOFT CHEWS

ProDen DentalCare® Soft Chews combine exceptional oral hygiene benefits with an irresistibly delicious treat-like experience. With their unique formulation, these soft chews are designed to tackle plaque and tartar buildup, freshen breath, and promote healthier teeth and gums.