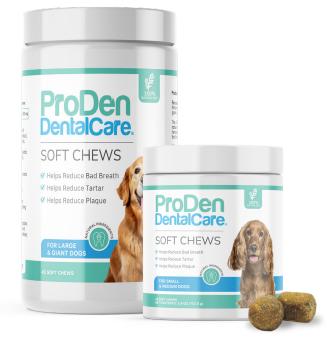

## **ProDen** DentalCare.

### For Small & Medium (45ct)

For Large & Giant (45ct)

- ✓ Helps Reduce Bad Breath
- ✓ Helps Reduce Tartar
- ✓ Helps Reduce Plaque

Powered by:

**PlaqueOff**<sup>®</sup>

### SOFT CHEWS

ProDen DentalCare® Soft Chews combine exceptional oral hygiene benefits with an irresistibly delicious treat-like experience. With their unique formulation, these soft chews are designed to tackle plaque and tartar buildup, freshen breath, and promote healthier teeth and gums.