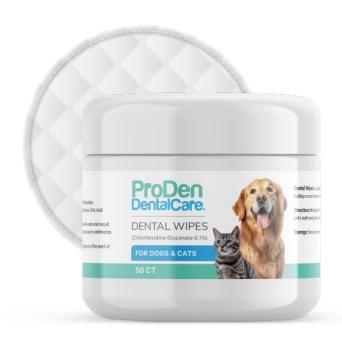

# **DENTAL WIPES**

ProDen DentalCare® Dental Wipes is a solution with antimicrobial activities reducing the plaque, dental calculus and tartar buildup on pet's teeth over time. Dental wipes also reduce bacteria that cause bad breath.

#### **Product Facts:**

For Dogs & Cats

| PRODUCT      | ITEM#  | SIZE      |
|--------------|--------|-----------|
| Dental Wipes | PD1006 | 50 ct Jar |