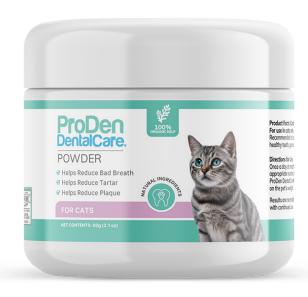

ProDen DentalCare® Powder helps with feline oral hygiene, dissolving existing tartar and preventing new build-up of dental plaque and tartar.

Results are normally seen after 3-8 weeks with continued use.

Storage: In a cool, dry place.

| PRODUCT       | ITEM#  | SIZE    |
|---------------|--------|---------|
| Powder - Cats | PD7603 | 60g Jar |