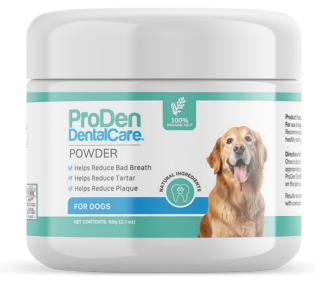

Powered by: PlaqueOff®

ProDen DentalCare® Powder helps with canine oral hygiene, dissolving existing tartar and preventing new build-up of dental plaque and tartar.

### **Product Facts:**

**For Dogs** 