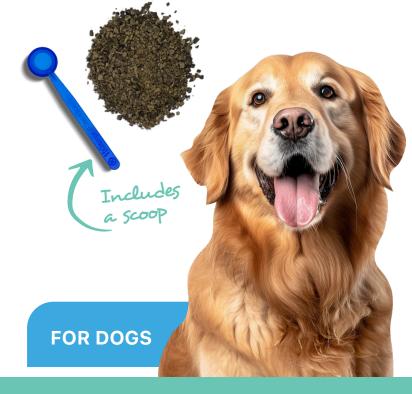

# **Directions for Use:**

| Pet Size                            | <b>Daily Amount</b> | Average Supply |
|-------------------------------------|---------------------|----------------|
| Small dogs and cats<br>up to 25 lbs | 1 Scoop             | 6 Months       |
| Medium dogs<br>25-50 lbs            | 2 Scoops            | 3 Months       |
| Large & Giant dogs<br>50 lbs+       | 3 Scoops            | 2 Months       |

Once a day at mealtime, administer the appropriate number of scoops of ProDen DentalCare® Powder based on the pet's weight.

Results are normally seen after 3-8 weeks with continued use.

**Storage:** In a cool, dry place.