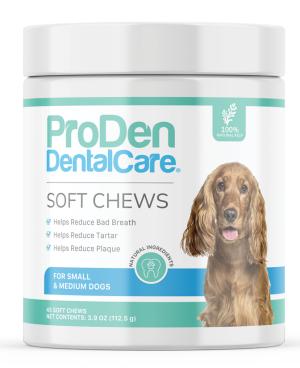

# SOFT CHEWS

ProDen DentalCare® Soft Chews combine exceptional oral hygiene benefits with an irresistibly delicious treat-like experience. With their unique formulation, these soft chews are designed to tackle plaque and tartar buildup, freshen breath, and promote healthier teeth and gums.

### **Product Facts:**

For Small & Medium Dogs: