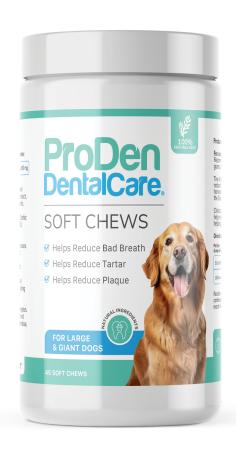

# SOFT CHEWS

ProDen DentalCare® Soft Chews combine exceptional oral hygiene benefits with an irresistibly delicious treat-like experience. With their unique formulation, these soft chews are designed to tackle plaque and tartar buildup, freshen breath, and promote healthier teeth and gums.

#### **Product Facts:**

For Large & Giant Dogs: